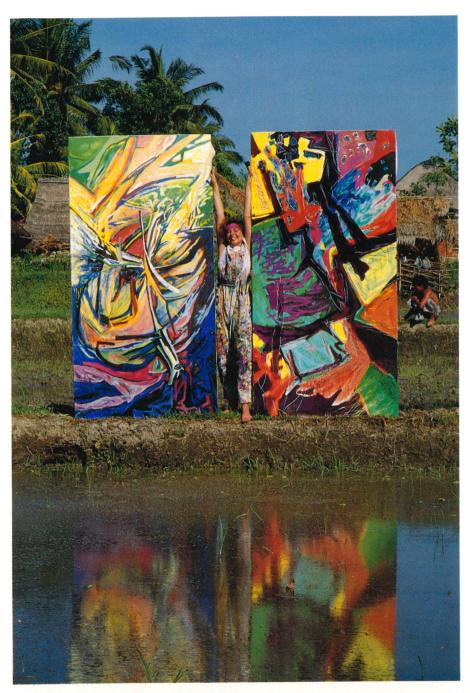

Janet Echelman and her paintings. Ubud, Bali

謹訂於一九九零年五月二十四日(星期四) 下午五時三十分假本館舉行

〈巴里彩染:魏高文近作展〉預展

香港大學藝術系主任穆凱琳女士主禮 光臨

香港大學馮平山博物館

The Fung Ping Shan Museum University of Hong Kong requests the pleasure of your company at the opening of an exhibition of **Acrylic-Batik-Crayon Paintings** by Janet Echelman at the Museum on Thursday May 24, 1990 at 5.30 p.m.