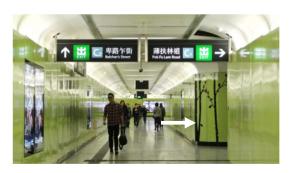

## By MTR

1. Arrive at HKU MTR station. Look for Exit C1, and take a lift to G.

2. Turn right when you step out of the lift, and get on the escalator.

3. Cross the footbridge, and take the escalator behind the glass door.