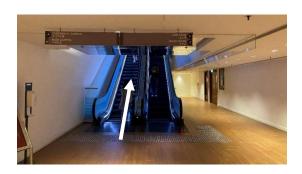

## By MTR

1. Arrive at HKU MTR station. Look for Exit C1, and take a lift to G.

2. Turn right when you step out of the lift, and get on the escalator.

3. Cross the footbridge, and take the escalator behind the glass door.

4. Take the escalator up to LG1.

5. Take one more escalator up to LG.

6. In front of you is the Grand Hall foyer.

7. Sign-in counters will be at the two sides of the glass doors

1. Coming from Bonham Road, turn left to enter through the West Gate.