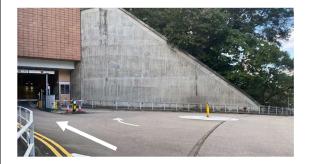

2. Turn right immediately.

3. Go up the ramp.

6. Pass LG2.

7. Turn left to get to LG1. Almost there.

4. Continue with the climb until you see a roundabout.

- - 8. Look for the sign Run Run Show Tower on your left. Please alight here.