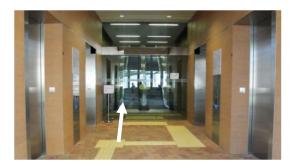

4. Take the escalator up to LG1.

5. Take one more escalator up to LG.

6. In front of you is the Grand Hall foyer.

7. Sign-in counters will be at the two sides of the glass doors

1. Coming from Bonham Road, turn left to enter through the West Gate.