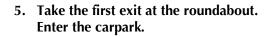

2. Turn right immediately.

3. Go up the ramp.

6. Pass LG2.

7. Turn left to get to LG1. Almost there.

4. Continue with the climb until you see a roundabout.

- - 8. Look for the sign Run Run Show Tower on your left. Please alight here.