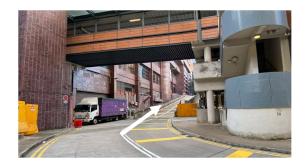

2. Turn right immediately.

3. Go up the ramp.

6. Pass LG2.

7. Turn left to get to LG1. Almost there.

4. Continue with the climb until you see a roundabout.

- - 8. Look for the sign Run Run Show Tower on your left. Please alight here.