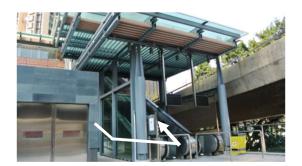

## By MTR

1. Arrive at HKU MTR station. Look for Exit C1, and take a lift to G.

2. Turn right when you step out of the lift, and get on the escalator.

3. Cross the footbridge, and take the escalator behind the glass door.