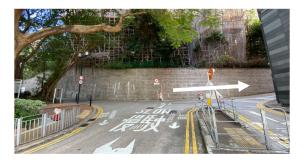

2. Turn right immediately.

3. Go up the ramp.

6. Pass LG2.

7. Turn left to get to LG1. Almost there.

4. Continue with the climb until you see a roundabout.

- - 8. Look for the sign Run Run Show Tower on your left. Please alight here.