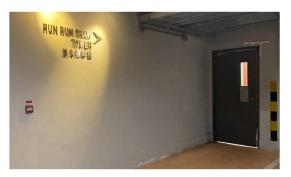

2. Turn right immediately.

3. Go up the ramp.

6. Pass LG2.

7. Turn left to get to LG1. Almost there.

4. Continue with the climb until you see a roundabout.

- - 8. Look for the sign Run Run Show Tower on your left. Please alight here.