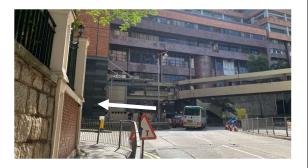

2. Turn right immediately.

3. Go up the ramp.

6. Pass LG2.

7. Turn left to get to LG1. Almost there.

4. Continue with the climb until you see a roundabout.

- - 8. Look for the sign Run Run Show Tower on your left. Please alight here.