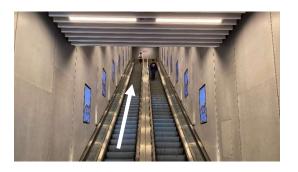

4. Take the escalator up to LG1.

5. Take one more escalator up to LG.

6. In front of you is the Grand Hall foyer.

7. Sign-in counters will be at the two sides of the glass doors

1. Coming from Bonham Road, turn left to enter through the West Gate.