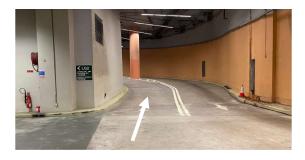

2. Turn right immediately.

3. Go up the ramp.

6. Pass LG2.

7. Turn left to get to LG1. Almost there.

4. Continue with the climb until you see a roundabout.

- - 8. Look for the sign Run Run Show Tower on your left. Please alight here.