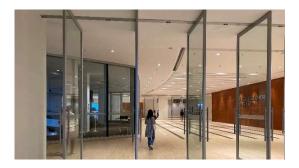

4. Take the escalator up to LG1.

5. Take one more escalator up to LG.

6. In front of you is the Grand Hall foyer.

7. Sign-in counters will be at the two sides of the glass doors

1. Coming from Bonham Road, turn left to enter through the West Gate.