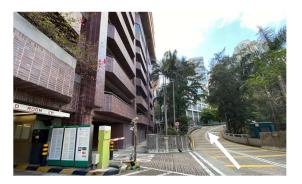

2. Turn right immediately.

3. Go up the ramp.

6. Pass LG2.

7. Turn left to get to LG1. Almost there.

4. Continue with the climb until you see a roundabout.

- - 8. Look for the sign Run Run Show Tower on your left. Please alight here.