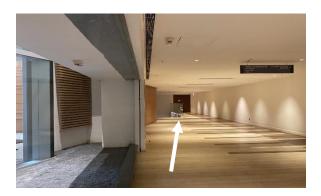

9. Push through the fire doors and walk ahead. Turn right at the end to see the lift lobby. Press 2/F.

10. Turn left and push through the fire doors.

11. Walk straight ahead and you will see CPD-2.58 (Mok Sau King Lecture Hall)