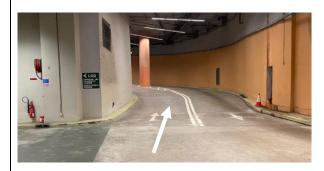

4. Continue with the climb until you see a roundabout.

5. Take the first exit at the roundabout. Enter the carpark.

6. Pass LG2.

7. Turn left to get to LG1. Almost there.

8. Look for the sign "The Jockey Club Tower." Please alight here.