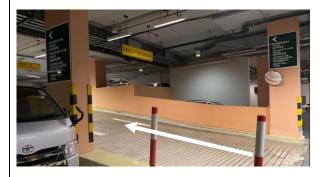

4. Continue with the climb until you see a roundabout.

5. Take the first exit at the roundabout. Enter the carpark.

6. Pass LG2.

7. Turn left to get to LG1. Almost there.

8. Look for the sign "The Jockey Club Tower." Please alight here.

9. Push through the fire doors and walk ahead. Turn right at the end to see the lift lobby. Press 2/F.

10. Turn left and push through the fire doors.

11. Walk straight ahead and you will see CPD-2.58 (Mok Sau King Lecture Hall)