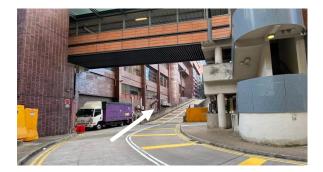

4. Continue with the climb until you see a roundabout.

5. Take the first exit at the roundabout. Enter the carpark.

6. Pass LG2.

7. Turn left to get to LG1. Almost there.

8. Look for the sign "The Jockey Club Tower." Please alight here.