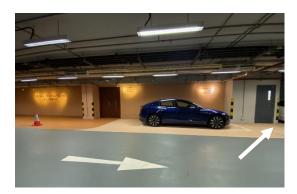

9. Push through the fire doors and walk ahead. Turn right at the end to see the lift lobby. Press 2/F.

10. Turn left and push through the fire doors.

11. Walk straight ahead and you will see CPD-2.58 (Mok Sau King Lecture Hall)