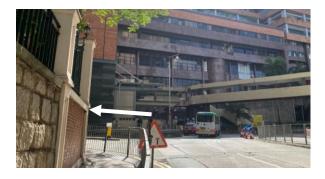

## **Directions (CPD2.58)**

By Taxi/ Car: HKU Centennial Campus Carpark (LG1) 香港大學 百周年校園停車場 賽馬會教學樓

1. Coming from Bonham Road, turn left to enter through the West Gate.

2. Turn right immediately.

3. Go up the ramp.