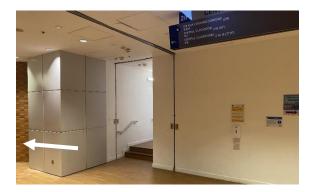

9. Push through the fire doors and walk ahead. Turn right at the end to see the lift lobby. Press 2/F.

10. Turn left and push through the fire doors.

11. Walk straight ahead and you will see CPD-2.58 (Mok Sau King Lecture Hall)