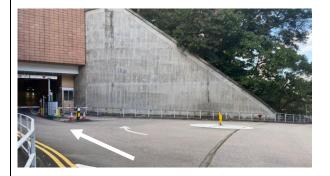

## **Directions (CPD2.58)**

By Taxi/ Car: HKU Centennial Campus Carpark (LG1) 香港大學 百周年校園停車場 賽馬會教學樓

1. Coming from Bonham Road, turn left to enter through the West Gate.

2. Turn right immediately.

3. Go up the ramp.

4. Continue with the climb until you see a roundabout.

5. Take the first exit at the roundabout. Enter the carpark.

6. Pass LG2.

7. Turn left to get to LG1. Almost there.

8. Look for the sign "The Jockey Club Tower." Please alight here.