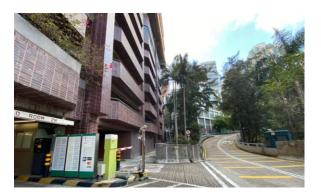

4. Continue with the climb until you see a roundabout.

5. Take the first exit at the roundabout. Enter the carpark.

6. Pass LG2.

7. Turn left to get to LG1. Almost there.

8. Look for the sign "The Jockey Club Tower." Please alight here.