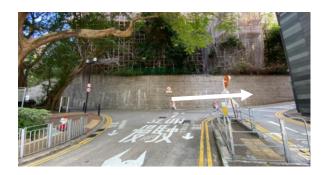

4. Continue with the climb until you see a roundabout.

5. Take the first exit at the roundabout. Enter the carpark.

6. Pass LG2.

7. Turn left to get to LG1. Almost there.

8. Look for the sign "The Jockey Club Tower." Please alight here.