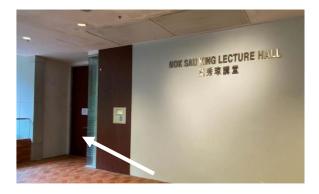

9. Push through the fire doors and walk ahead. Turn right at the end to see the lift lobby. Press 2/F.

10. Turn left and push through the fire doors.

11. Walk straight ahead and you will see CPD-2.58 (Mok Sau King Lecture Hall)