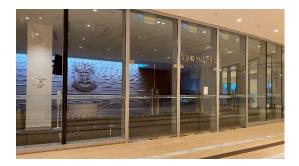

4. Take the escalator up to LG1.

5. Take one more escalator up to LG.

6. In front of you is the Grand Hall foyer.

7. Registration counter is right behind the glass doors

1. Coming from Bonham Road, turn left to enter through the West Gate.