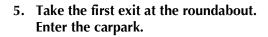

2. Turn right immediately.

3. Go up the ramp.

6. Pass LG2.

7. Turn left to get to LG1. Almost there.

4. Continue with the climb until you see a roundabout.

- - 8. Look for the sign Run Run Show Tower on your left. Please alight here.