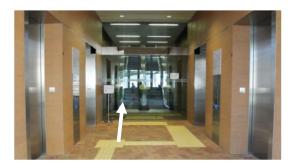

4. Take the escalator up to LG1.

5. Take one more escalator up to LG.

6. In front of you is the Grand Hall foyer.

7. Registration counter is right behind the glass doors

1. Coming from Bonham Road, turn left to enter through the West Gate.