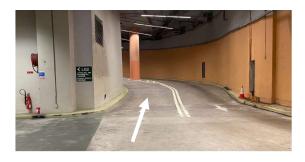

2. Turn right immediately.

3. Go up the ramp.

6. Pass LG2.

7. Turn left to get to LG1. Almost there.

4. Continue with the climb until you see a roundabout.

- - 8. Look for the sign Run Run Show Tower on your left. Please alight here.