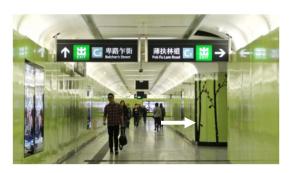

## By MTR

1. Arrive at HKU MTR station. Look for Exit C1, and take a lift to G.

2. Turn right when you step out of the lift, and get on the escalator.

3. Cross the footbridge, and take the escalator behind the glass door.