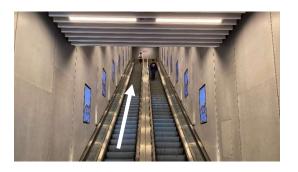

4. Take the escalator up to LG1.

5. Take one more escalator up to LG.

6. In front of you is the Grand Hall foyer.

7. Registration counter is right behind the glass doors

1. Coming from Bonham Road, turn left to enter through the West Gate.