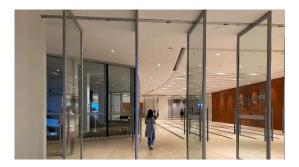

4. Take the escalator up to LG1.

5. Take one more escalator up to LG.

6. In front of you is the Grand Hall foyer.

7. Registration counter is right behind the glass doors

1. Coming from Bonham Road, turn left to enter through the West Gate.