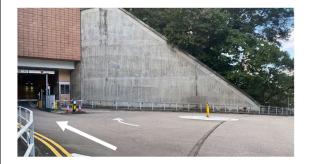

2. Turn right immediately.

3. Go up the ramp.

6. Pass LG2.

7. Turn left to get to LG1. Almost there.

4. Continue with the climb until you see a roundabout.

- - 8. Look for the sign Run Run Show Tower on your left. Please alight here.