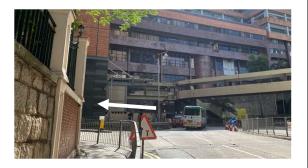

2. Turn right immediately.

3. Go up the ramp.

6. Pass LG2.

7. Turn left to get to LG1. Almost there.

4. Continue with the climb until you see a roundabout.

- - 8. Look for the sign Run Run Show Tower on your left. Please alight here.