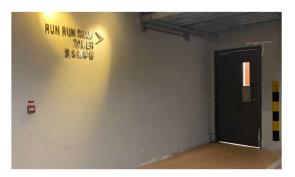

2. Turn right immediately.

3. Go up the ramp.

6. Pass LG2.

7. Turn left to get to LG1. Almost there.

4. Continue with the climb until you see a roundabout.

- - 8. Look for the sign Run Run Show Tower on your left. Please alight here.