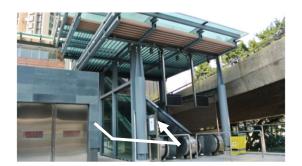

## By MTR

1. Arrive at HKU MTR station. Look for Exit C1, and take a lift to G.

2. Turn right when you step out of the lift, and get on the escalator.

3. Cross the footbridge, and take the escalator behind the glass door.