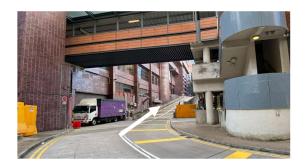

2. Turn right immediately.

3. Go up the ramp.

6. Pass LG2.

7. Turn left to get to LG1. Almost there.

4. Continue with the climb until you see a roundabout.

- - 8. Look for the sign Run Run Show Tower on your left. Please alight here.