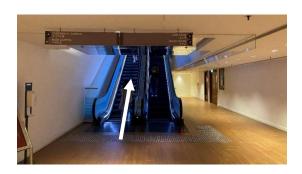

4. Take the escalator up to LG1.

5. Take one more escalator up to LG.

6. In front of you is the Grand Hall foyer.

7. Registration counter is right behind the glass doors

1. Coming from Bonham Road, turn left to enter through the West Gate.