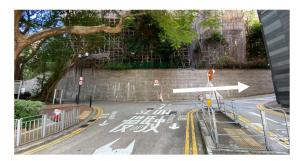

2. Turn right immediately.

3. Go up the ramp.

6. Pass LG2.

7. Turn left to get to LG1. Almost there.

4. Continue with the climb until you see a roundabout.

- - 8. Look for the sign Run Run Show Tower on your left. Please alight here.