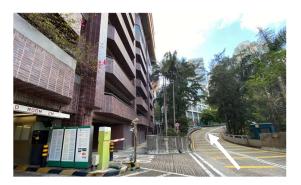

2. Turn right immediately.

3. Go up the ramp.

6. Pass LG2.

7. Turn left to get to LG1. Almost there.

4. Continue with the climb until you see a roundabout.

- - 8. Look for the sign Run Run Show Tower on your left. Please alight here.